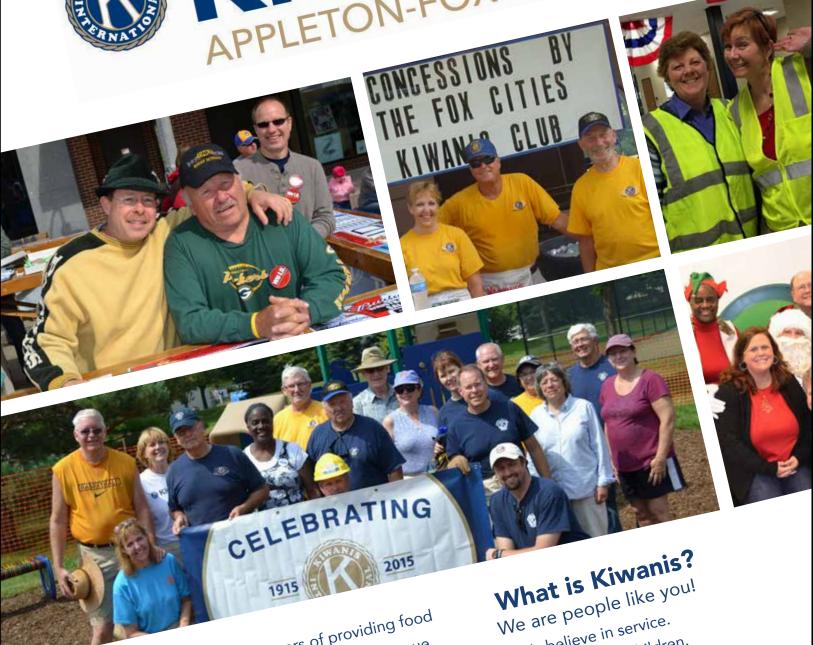

COVER CAR: 1963 Studebaker Avanti Supercharged R2 • Owner: Jim Rugowski/Appleton, WI Photo courtesy Jim Buchman

Celebrating over 35 years of providing food and beverages to car enthusiasts. Revenue generated through concessions is reinvested into the Fox Valley region through various youth and community related programming.

- We believe in service.
- We care about children.
- We are interested in making our community a better place. • We are volunteers who want to

  - We love to see the difference we make when we work together!

FOOD AVAILABLE: The Appleton Fox-Cities Kiwanis have organized a variety of food trucks from the area that will be available on the grounds. There will be food and beverage trucks located throughout the park.

• The Packerland Region Vintage Chevrolet Club of America for taking care of all the vendor and car corral set up and registration • The Hope Riders

Equestrian Drill Team for handling all the parking duties • Appleton Fox Cities Kiwanis for handling all the food and refreshment activities • Appleton Old **Car Inc.** for managing and organization of the show. Hope you are able to attend this family-friendly event!