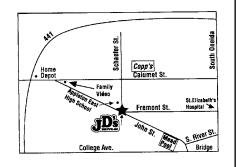

# All roads lead to JD's Drive-In!

"Your Neighborhood Drive-In" Since 1968

920-739-6935

Between Mead Pool & Appleton East High School 1939 E. John Street, Appleton, WI 54915

Erik Hosking State Farm Insurance Agreed Upon Value Contracts Insuring all of MI & WI RedTruckAgent.com 920-788-5000