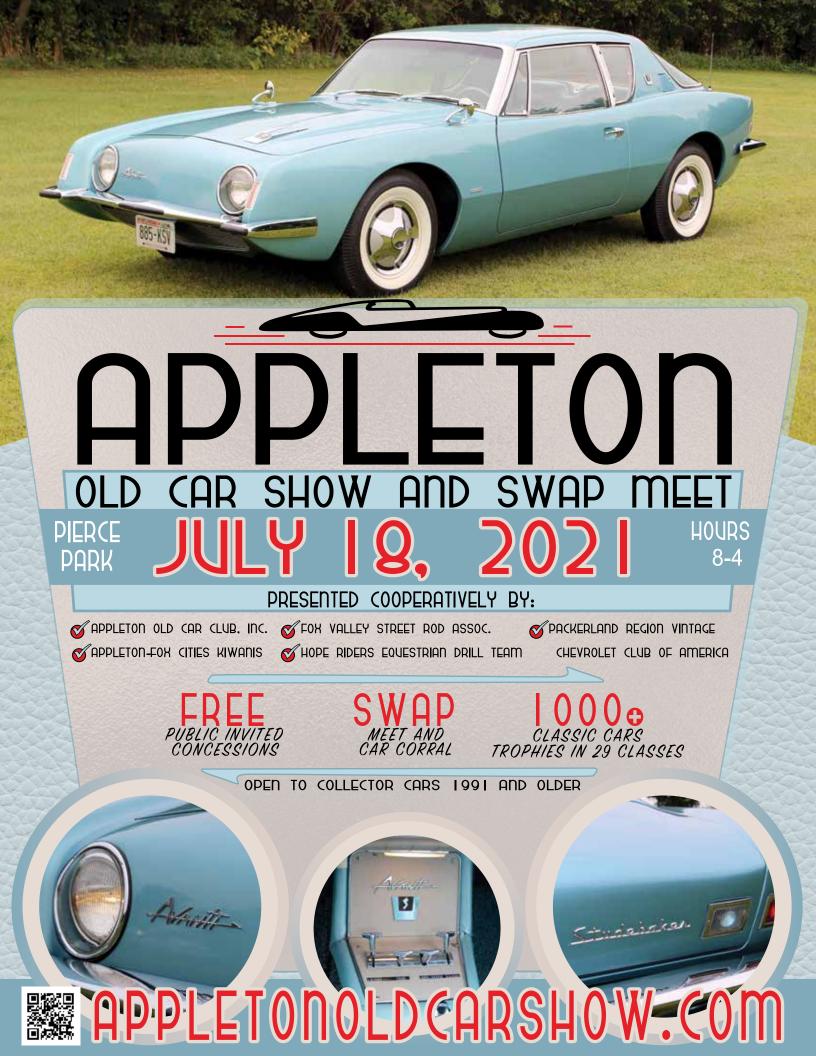

# 2021 Appleton Old Car Show & Swap Meet

#### **JULY 18 - SUNDAY**

43RD ANNUAL OLD CAR SHOW & SWAP MEET

- PIERCE PARK

6:00 a.m. Vendor Set-up

8:00 a.m. **Show Car Registration Opens** 

**Pavilion Stage** 

12:30 p.m. **Show Car Voting Closes** 

2:00 p.m. Vehicle Entry Closes

COVER CAR: 1963 Studebaker Avanti Supercharged R2 • Owner: Jim Rugowski/Appleton, WI Photo courtesy Jim Buchman

Celebrating over 35 years of providing food and beverages to car enthusiasts. Revenue generated through concessions is reinvested into the Fox Valley region through various youth and community related programming.