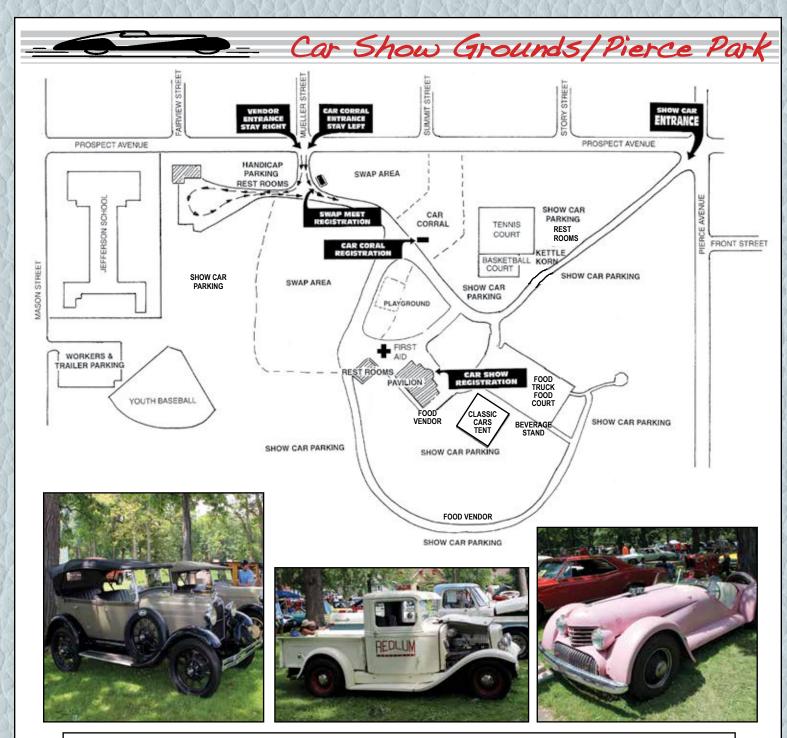

Registration for show cars and their participants is held at the stage of the pavilion on the east side. This is an excellent location to secure directions or emergency assistance. 
CAR SHOW HOURS: Cars may enter the show field no earlier than 8:00 a.m. and will not be allowed into show after 2:00 p.m. The official and basically only acceptable entrance to the car show is located on the southwest corner of the intersection of Prospect and Pierce Streets. Please look for signs and follow the directions of show staff.

SWAP MEET & CAR CORRAL: A very popular and well-attended area has been designed within the park for a Swap Area and Car Corral. The Swap and Car Corral are located on the northwest side of the park. Use park map for directions. The forms for reserving Swap Meet and Car Corral spaces are available on the website and in the program book. Click on Registration Forms and the drop-down box will have both options. Click on the appropriate form. The Car Corral is a designated area where cars for sale are parked in a reserved paid-for space. Please note that NO FOR SALE SIGNS are allowed on cars parked in the car show display areas. Cars with For Sale signs will be asked to remove them and/or remove their car from the show. Car corral cars must be 1994 and older. If you would like to sell a car newer than 1994, you may purchase a swap space and sell it in the swap meet area. The entrance to the Swap Meet and Car Corral for vendors is the entrance to Piece Park from Prospect on the North side of the park. Swap meet vendors should use the right lane, stop for registration, then proceed by direction to their designated swap spaces. Vehicles entering the Car Corral will use the same north entrance off Prospect, but use the left lane through the entrance, stop for registration, then proceed by direction to the Car Corral. Please note: No firearm or knife sales permitted in the swap meet.

FIRST AID & EMERGENCIES: A first aid station has been established on the south end of the pavilion for any emergency. Police are available on the grounds during the car show. For best information or for an emergency, head for the registration stand in the pavilion.

HANDICAPPED PARKING: A handicap parking area has been designed just inside and on the west side of the Prospect Street entrance to Pierce Park. It is also located on Prospect Street on the North side of Pierce Park.

RESTROOM FACILITIES: A newly constructed restroom is located just off of the pavilion on its Northwest corner. There are also portable restrooms located throughout the grounds.

INVITED CLASSICS: The Appleton Old Car Show has invited a select group of Classics and Old Cars to participate in The GREAT MOTORING MEMORIES display. This tented and roped-off area, east of the pavilion, presents some of the area's classic automobiles and outstanding examples of unique and one-of-a-kind vehicles that have achieved prominence in automobile history. Preference is given to brass-era antique and classic cars. In past years, many of the cars featured have received the prestigious honor of having been judged national winners in con-cours competition. The public is invited to view these selected old cars. When enjoying any of the hundreds of cars on display please respect the value of these cars to their owners.