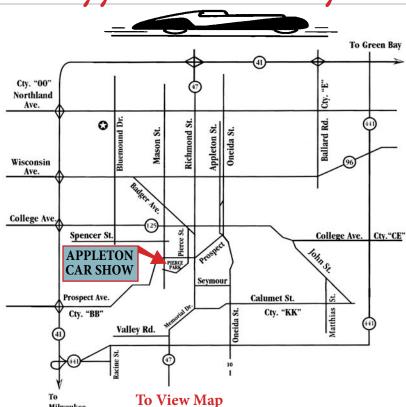

Registration for show cars and their participants is held at the stage of the pavilion on the east side. This is an excellent location to secure directions or emergency assistance. 
CAR SHOW HOURS: Cars may enter the show field no earlier than 8:00 a.m. and will not be allowed into show after 2:00 p.m. The official and basically only acceptable entrance to the car show is located on the southwest corner of the intersection of Prospect and Pierce Streets. Please look for signs and follow the directions of show staff.

SWAP MEET & CAR CORRAL: A very popular and well-attended area has been designed within the park for a Swap Area and Car Corral. The Swap and Car Corral are located on the northwest side of the park. Use park map for directions. The forms for reserving Swap Meet and Car Corral spaces are available on the website and in the program book. Click on Registration Forms and the drop-down box will have both options. Click on the appropriate form. The Car Corral is a designated area where cars for sale are parked in a reserved paid-for space. Please note that NO FOR SALE SIGNS are allowed on cars parked in the car show display areas. Cars with For Sale signs will be asked to remove them and/or remove their car from the show. Car corral cars must be 1994 and older. If you would like to sell a car newer than 1994, you may purchase a swap space and sell it in the swap meet area. The entrance to the Swap Meet and Car Corral for vendors is the entrance to Piece Park from Prospect on the North side of the park. Swap meet vendors should use the right lane, stop for registration, then proceed by direction to their designated swap spaces. Vehicles entering the Car Corral will use the same north entrance off Prospect, but use the left lane through the entrance, stop for registration, then proceed by direction to the Car Corral. Please note: No firearm or knife sales permitted in the swap meet.

HANDICAPPED PARKING: A handicap parking area has been designed just inside and on the west side of the Prospect Street entrance to Pierce Park. It is also located on Prospect Street on the North side of Pierce Park.